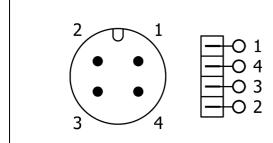

## PIN assignment

### Technical data electric

| -                                       |  |  |
|-----------------------------------------|--|--|
| 48V AC/DC                               |  |  |
| 2A                                      |  |  |
| IP20                                    |  |  |
| Connection data PCB terminal            |  |  |
| Push-in spring connection               |  |  |
| 0,14mm <sup>2</sup> 0,5mm <sup>2</sup>  |  |  |
| 0,25mm <sup>2</sup> 0,5mm <sup>2</sup>  |  |  |
| 0,25mm <sup>2</sup> 0,5mm <sup>2</sup>  |  |  |
| 0,25mm <sup>2</sup> 0,34mm <sup>2</sup> |  |  |
| 6mm                                     |  |  |
| Connection data connector               |  |  |
| M12 4-pol pin A coded                   |  |  |
|                                         |  |  |