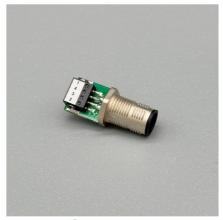

The CON-M12-4PIN-Single-AdapterMale is an adapter. This adapter was specially designed for applications where open cable ends must be adapted quickly and easily to a standard plug and a small form factor is also required. If the connection point is properly housed, higher protection levels are possible. The great advantage of the design is that the spring-loaded terminals make assembly easy and can be done under field conditions.

## CON-M12-4PIN-Single-AdapterMale

Pin version

# CON-M12-4PIN-Single-AdapterMale Pin version