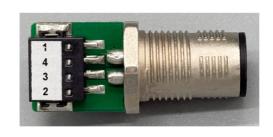

The CON-M12-4PIN-Single-AdapterMale is an adapter. This adapter was specially designed for applications where open cable ends must be adapted quickly and easily to a standard plug and a small form factor is also required. If the connection point is properly housed, higher protection levels are possible. The great advantage of the design is that the spring-loaded terminals make assembly easy and can be done under field conditions.

## CON-M12-4PIN-Single-AdapterMale

Pin version

# CON-M12-4PIN-Single-AdapterMale Pin version