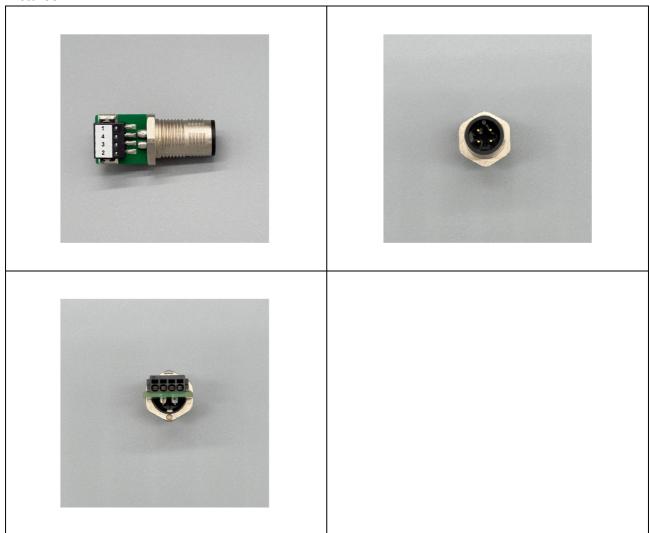

The CON-M12-4PIN-Single-AdapterMale is an adapter. This adapter was specially designed for applications where open cable ends must be adapted quickly and easily to a standard plug and a small form factor is also required. If the connection point is properly housed, higher protection levels are possible. The great advantage of the design is that the spring-loaded terminals make assembly easy and can be done under field conditions.

## CON-M12-4PIN-Single-AdapterMale

Pin version

# CON-M12-4PIN-Single-AdapterMale Pin version

#### **Pictures**