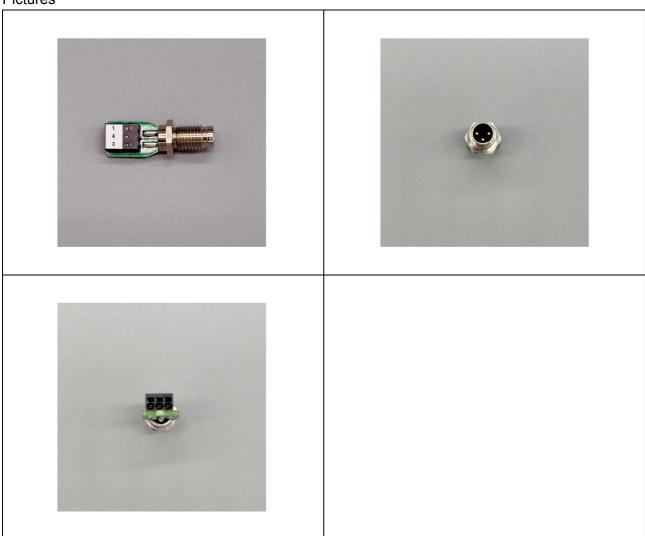

5mm <sup>2</sup>  |
| Conductor cross section with ferrule, without plastic sleeve | 0,25mm <sup>2</sup> 0,5mm <sup>2</sup>  |
| Conductor cross section with ferrule, with plastic sleeve    | 0,25mm <sup>2</sup> 0,34mm <sup>2</sup> |
| Stripping length                                             | 6mm                                     |
| Connection data connector                                    |                                         |
| Connection type                                              | M8 3-pol pin A coded                    |

# Standards and Regulations

| Standards/regulations EN 50581: 02/13 |
|---------------------------------------|
|---------------------------------------|

## PIN assignment







# CON-M8-3PIN-Single-AdapterMale Pin version

## **Pictures**