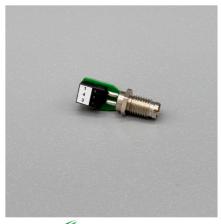

The CON-M8-3PIN-Single-AdapterMale is an adapter. This adapter was specially designed for applications where open cable ends must be adapted quickly and easily to a standard plug and a small form factor is also required. If the connection point is properly housed, higher protection levels are possible. The great advantage of the design is that the spring-loaded terminals make assembly easy and can be done under field conditions.

## **Pictures**