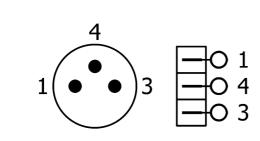

## PIN assignment

## Technical data electric

| Nominal voltage U <sub>N</sub>                               | 48V AC/DC                               |
|--------------------------------------------------------------|-----------------------------------------|
| Nominal current I <sub>N</sub>                               | 2A                                      |
| Protection class                                             | IP20                                    |
| Connection data PCB terminal                                 |                                         |
| Connection type                                              | Push-in spring connection               |
| Conductor cross section solid                                | 0,14mm <sup>2</sup> 0,5mm <sup>2</sup>  |
| Conductor cross section flexible                             | 0,25mm <sup>2</sup> 0,5mm <sup>2</sup>  |
| Conductor cross section with ferrule, without plastic sleeve | 0,25mm <sup>2</sup> 0,5mm <sup>2</sup>  |
| Conductor cross section with ferrule, with plastic sleeve    | 0,25mm <sup>2</sup> 0,34mm <sup>2</sup> |
| Stripping length                                             | 6mm                                     |
| Connection data connector                                    |                                         |
| Connection type                                              | M8 3-pol pin A coded                    |