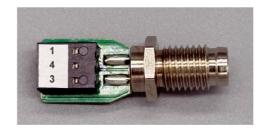

The CON-M8-3PIN-Single-AdapterMale is an adapter. This adapter was specially designed for applications where open cable ends must be adapted quickly and easily to a standard plug and a small form factor is also required. If the connection point is properly housed, higher protection levels are possible. The great advantage of the design is that the spring-loaded terminals make assembly easy and can be done under field conditions.

# CON-M8-3PIN-Single-AdapterMale

Pin version