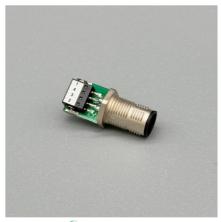

Pin version

The CON-M12-4PIN-Double-AdapterMale is an adapter. This adapter was specially designed for applications where open cable ends must be adapted quickly and easily to a standard plug and a small form factor is also required. If the connection point is properly housed, higher protection levels are possible. The great advantage of the design is that the spring-loaded terminals make assembly easy and can be done under field conditions.

#### **Pictures**