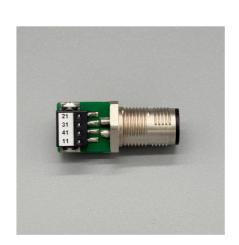

|  |
| IP20                                    |  |
|                                         |  |
| Push-in spring connection               |  |
| 0,14mm <sup>2</sup> 0,5mm <sup>2</sup>  |  |
| 0,25mm <sup>2</sup> 0,5mm <sup>2</sup>  |  |
| 0,25mm <sup>2</sup> 0,5mm <sup>2</sup>  |  |
| 0,25mm <sup>2</sup> 0,34mm <sup>2</sup> |  |
| 6mm                                     |  |
| Connection data connector               |  |
| M12 4-pol pin A coded                   |  |
|                                         |  |

# Standards and Regulations

| Standards/regulations EN 50581: 02/13 |
|---------------------------------------|
|---------------------------------------|

## PIN assignment







# CON-M12-4PIN-Double-AdapterMale

Pin version

#### **Pictures**