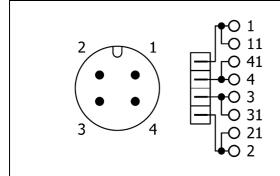

|  |
|-----------------------------------------|--|
| 2A                                      |  |
| IP20                                    |  |
|                                         |  |
| Push-in spring connection               |  |
| 0,14mm <sup>2</sup> 0,5mm <sup>2</sup>  |  |
| 0,25mm <sup>2</sup> 0,5mm <sup>2</sup>  |  |
| 0,25mm <sup>2</sup> 0,5mm <sup>2</sup>  |  |
| 0,25mm <sup>2</sup> 0,34mm <sup>2</sup> |  |
| 6mm                                     |  |
| Connection data connector               |  |
| M12 4-pol pin A coded                   |  |
|                                         |  |

# Standards and Regulations

| Standards/regulations EN 50581: 02/13 |
|---------------------------------------|
|---------------------------------------|

## PIN assignment







# CON-M12-4PIN-Double-AdapterMale

Pin version

#### **Pictures**