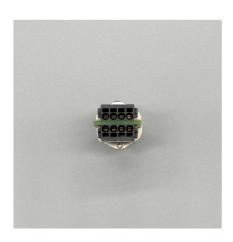

Pin version

The CON-M12-4PIN-Double-AdapterMale is an adapter. This adapter was specially designed for applications where open cable ends must be adapted quickly and easily to a standard plug and a small form factor is also required. If the connection point is properly housed, higher protection levels are possible. The great advantage of the design is that the spring-loaded terminals make assembly easy and can be done under field conditions.

# CON-M12-4PIN-Double-AdapterMale

Pin version

## PIN assignment

#### **Pictures**