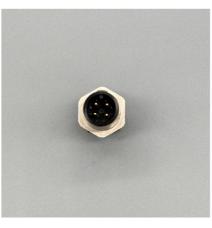

Pin version

The CON-M12-4PIN-Double-AdapterMale is an adapter. This adapter was specially designed for applications where open cable ends must be adapted quickly and easily to a standard plug and a small form factor is also required. If the connection point is properly housed, higher protection levels are possible. The great advantage of the design is that the spring-loaded terminals make assembly easy and can be done under field conditions.

# CON-M12-4PIN-Double-AdapterMale

Pin version

## PIN assignment

#### **Pictures**