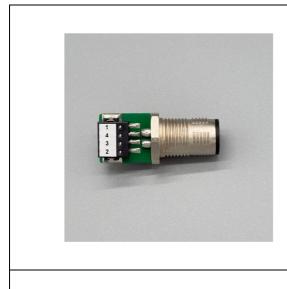

|  |
| IP20                                    |  |
|                                         |  |
| Push-in spring connection               |  |
| 0,14mm <sup>2</sup> 0,5mm <sup>2</sup>  |  |
| 0,25mm <sup>2</sup> 0,5mm <sup>2</sup>  |  |
| 0,25mm <sup>2</sup> 0,5mm <sup>2</sup>  |  |
| 0,25mm <sup>2</sup> 0,34mm <sup>2</sup> |  |
| 6mm                                     |  |
| Connection data connector               |  |
| M12 4-pol pin A coded                   |  |
|                                         |  |

# Standards and Regulations

| Standards/regulations EN 50581: 02/13 |
|---------------------------------------|
|---------------------------------------|

## PIN assignment







# CON-M12-4PIN-Double-AdapterMale

Pin version

#### **Pictures**