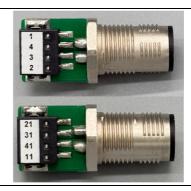

|  |
|-----------------------------------------|--|
| 2A                                      |  |
| IP20                                    |  |
|                                         |  |
| Push-in spring connection               |  |
| 0,14mm <sup>2</sup> 0,5mm <sup>2</sup>  |  |
| 0,25mm <sup>2</sup> 0,5mm <sup>2</sup>  |  |
| 0,25mm <sup>2</sup> 0,5mm <sup>2</sup>  |  |
| 0,25mm <sup>2</sup> 0,34mm <sup>2</sup> |  |
| 6mm                                     |  |
| Connection data connector               |  |
| M12 4-pol pin A coded                   |  |
|                                         |  |

# Standards and Regulations

| Standards/regulations EN 50581: 02/13 |
|---------------------------------------|
|---------------------------------------|

## PIN assignment







# CON-M12-4PIN-Double-AdapterMale

Pin version

#### **Pictures**